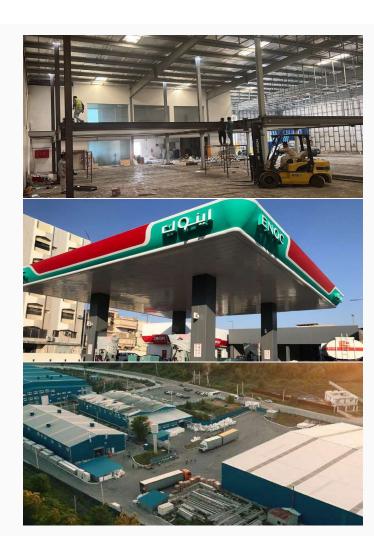

### PROJECT:

Enoc Fuel Station

LOCATION:

Al-Hassa

**CONSULTANT:** 

ENOC

**PROJECT:** 

Sulb Al Jazeera Factory

#### **Works Construction**

As a leading diversified company carrying out construction, engineering, procurement and development, We are committed to provide reliable and professional construction services to our clients just in-time with affordable prices, and to being supportive to local social activities, being friendly to the environment as well as being proactive in the socio-economic environments within which we operate.